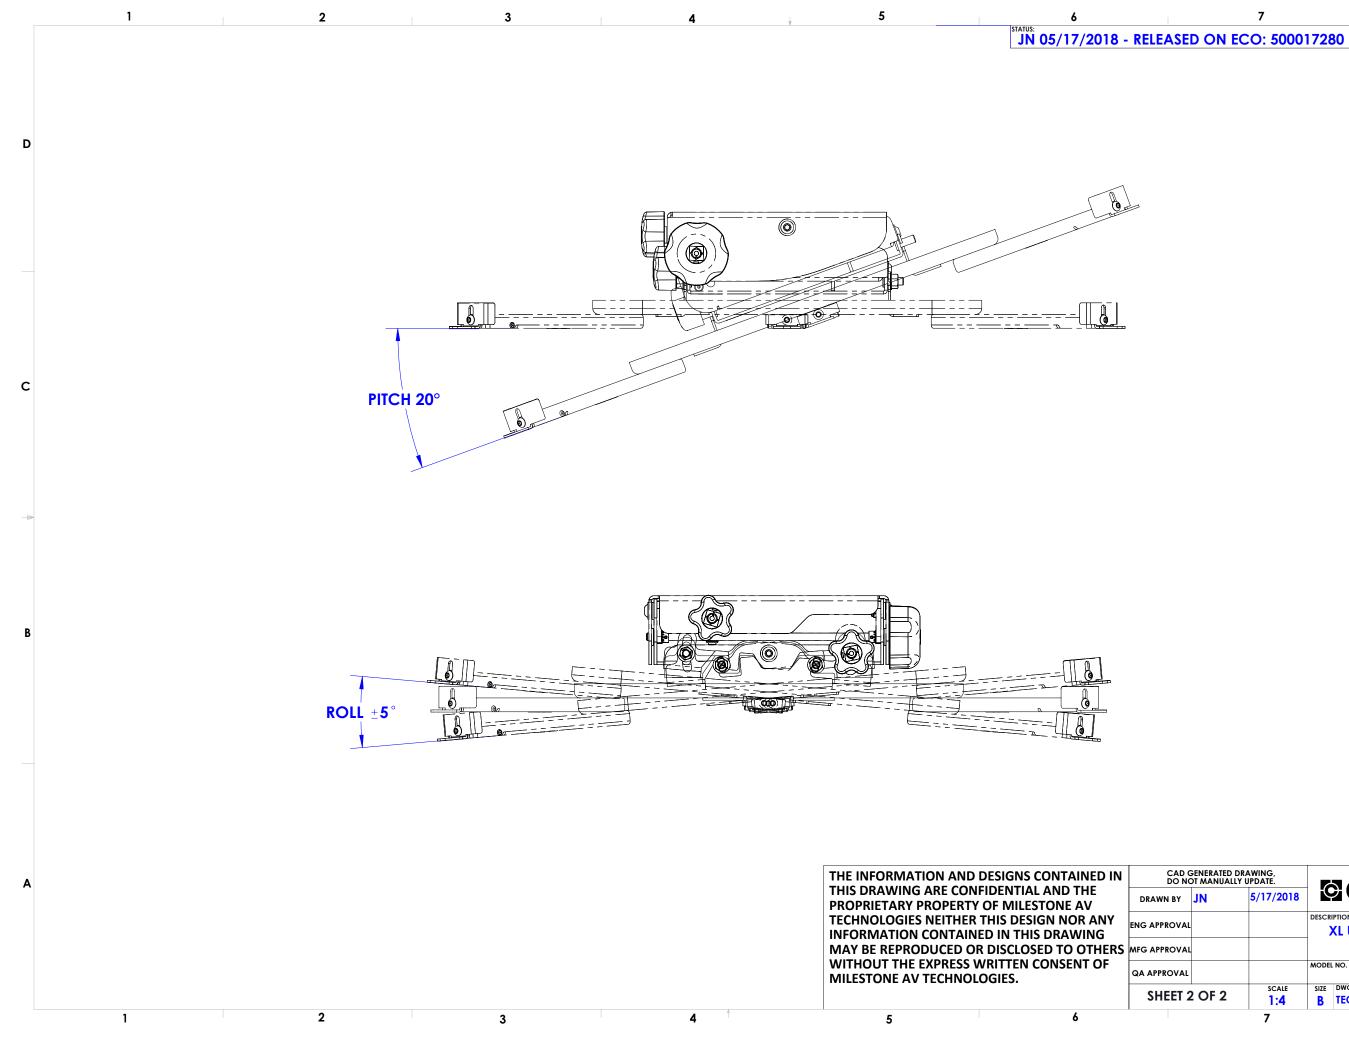

## 7

8

TECH-000924

С

| CAD GENERATED DRAWING,<br>DO NOT MANUALLY UPDATE. |      |           |                                             |             |                            |                                  |        |  |
|---------------------------------------------------|------|-----------|---------------------------------------------|-------------|----------------------------|----------------------------------|--------|--|
| I BY                                              | JN   | 5/17/2018 |                                             | 2           |                            | PHONE: 866-97<br>FAX: 877-894-69 | 7-3901 |  |
| OVAL                                              |      |           | DESCRIPTION XL Universal Tooless Proj Mount |             |                            |                                  |        |  |
| OVAL                                              |      |           |                                             |             |                            |                                  |        |  |
| OVAL                                              |      |           | MODEL NO. VCTU                              |             |                            |                                  |        |  |
| ET 2                                              | OF 2 | scale     | SIZE<br>B                                   | dwg.<br>TEC | <sup>NO.</sup><br>H-000924 |                                  | REV.   |  |
|                                                   |      | 7         |                                             |             |                            | 8                                |        |  |