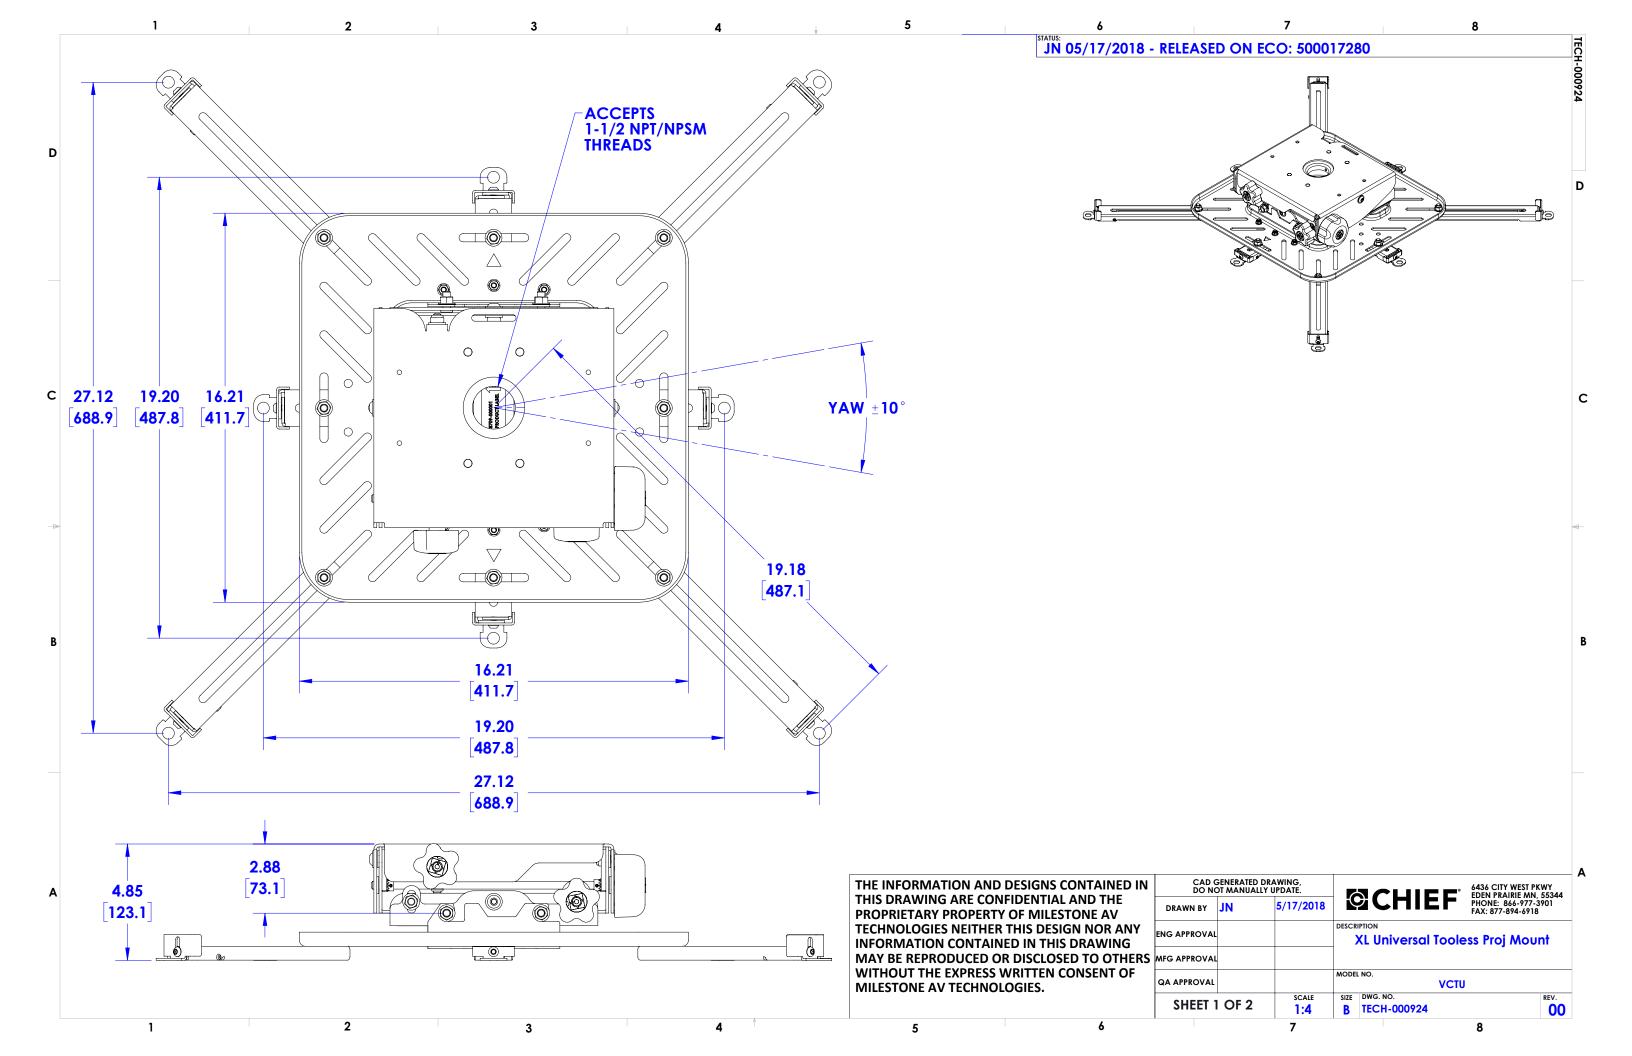

## 7

8

TECH-000924

С

| CAD GENERATED DRAWING,<br>DO NOT MANUALLY UPDATE. |      |           |                                             |             |                            |                                  |        |  |
|---------------------------------------------------|------|-----------|---------------------------------------------|-------------|----------------------------|----------------------------------|--------|--|
| I BY                                              | JN   | 5/17/2018 |                                             | 2           |                            | PHONE: 866-97<br>FAX: 877-894-69 | 7-3901 |  |
| OVAL                                              |      |           | DESCRIPTION XL Universal Tooless Proj Mount |             |                            |                                  |        |  |
| OVAL                                              |      |           |                                             |             |                            |                                  |        |  |
| OVAL                                              |      |           | MODEL NO. VCTU                              |             |                            |                                  |        |  |
| ET 2                                              | OF 2 | scale     | SIZE<br>B                                   | dwg.<br>TEC | <sup>NO.</sup><br>H-000924 |                                  | REV.   |  |
|                                                   |      | 7         |                                             |             |                            | 8                                |        |  |